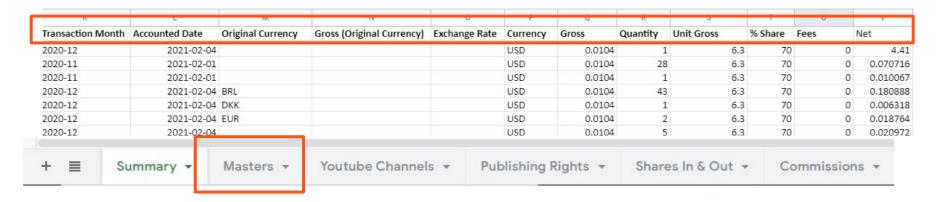

#### **MASTERS**

**Masters** bring detailed information of how much was received for each album / track.

• **Album Title**: Album name

• Track Title: Track name

• **Artist**: Album artist

• Label: Label

• **UPC**: Release barcode

• ISRC: Track ISRC code

Product Type: Type of product distributed (track or album)

• **Store**: Platform name (ex: Spotify, Apple Music etc)

• **Territory**: Specific territory (country) to where the plays is referred to

Sale Type: Type of sale made (stream or Download)

#### **MASTERS**

Masters bring detailed information of how much was received for each album / track. (part 2)

- **Transaction Month:** The Day/Month on which the sale/stream took place
- Accounted Date: The day on which the amount is credited into the account
- Original Currency: Local currency received
- Gross (Original Currency): Gross is the total amount received in local currency
- **Exchange Rate:** Exchange rate for transactions received in local currencies
- **Currency:** It brings the preferred currency associated with your ONErpm account
- **Gross:** Amount per unit
- **Quantity:** Number of sales/streaming
- **Unit Gross:** Amount received per unit (sales) from platforms
- **% Share:** Percentage received according to your deal with ONErpm. Fraction numbers may appear because of system automation, but this does not influence the percentage received
- **Fees:** Possible fees charged by platforms
- Net: Exact amount transferred to your ONErpm account after discounting fees related to your contract