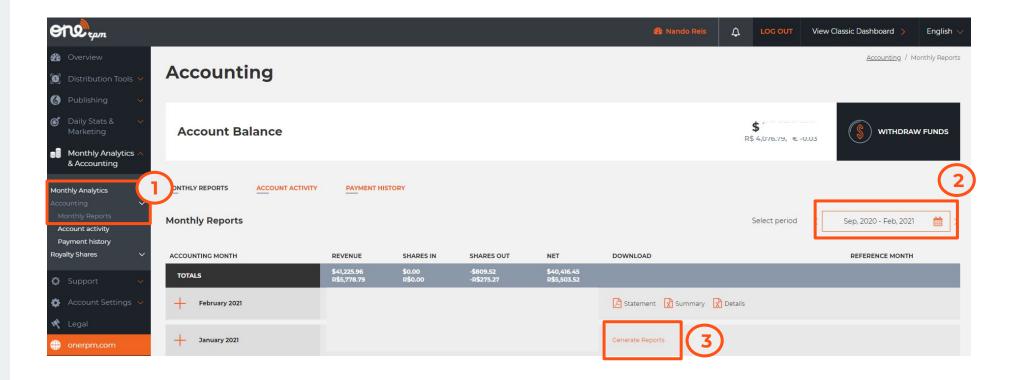

### HOW TO GENERATE REPORT

- 1 On the menu, click on Monthly Analytics > Accounting > Monthly Reports
- 2 Select the dates you would like to check clicking on "Select period" in the calendar
- 3 Click on "Generate Report" to obtain your monthly report