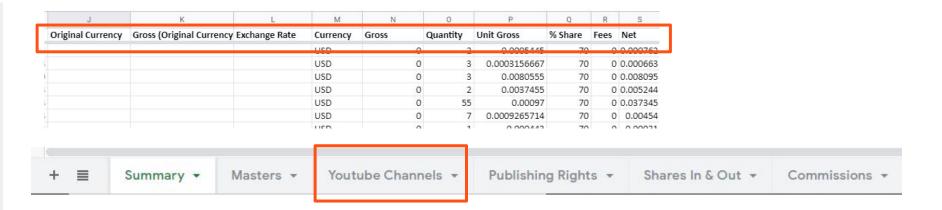

### YOUTUBE CHANNELS

If you have a channel on our network, payment information for videos will be available on the tab **YouTube Channels**. Terminology defined below.

- Video Title: Name of the video monetized
- Channel Name: Name of the channel monetized
- Channel ID: YouTube channel ID
- **Video ID**: Video code, the same found on YouTube
- **Territory**: Territory where the play took place
- Sale Type: Classification of the sale received,
- Transaction Month: Day/Month the sale/stream occurred
- Accounted Date: Day the amount was credited to the ONErpm account

#### YOUTUBE CHANNELS

If you have a channel on our network, payment information for videos will be available on the tab **YouTube Channels**. Terminology defined below. (part 2)

- Original Currency: Local currency received
- **Gross (Original Currency)**: Gross total received in local currency
- **Exchange Rate**: Exchange rate for transactions received in local currencies
- **Currency**: Currency processed in your ONErpm account
- **Gross**: Amount per unit
- Quantity: Number of sales/streaming
- **Unit Gross**: Amount received per from platforms
- **% Share**: Percentage received. Fraction numbers may appear because of system automation, but this does not influence the percentage received
- **Fees**: Possible fees charged by platforms
- **Net**: Exact amount transferred to ONErpm account