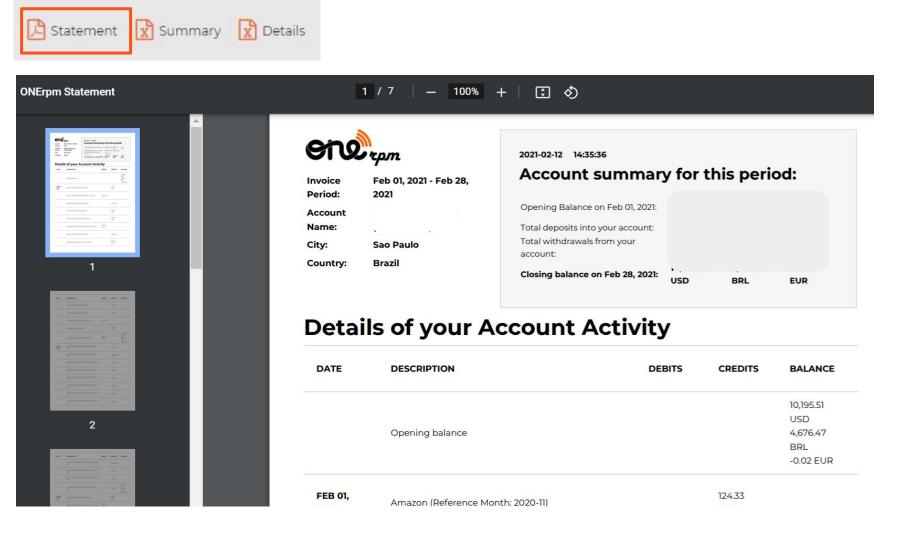

### HOW TO GENERATE REPORT

**Statement:** PDF format with a summary of all information

**Summary:** Excel report with a summary of general information of the report organized by **Title, Album/Channel, Artists, Product Type, Parent ID, ID, Sales Type, Quantity, Currency** and **Net** 

#### **REPORT FORMATS**

On the **Statement**, you will find a PDF report with a detailed summary of the selected period. The columns Debits, Credits and Balance reports information related to detailed information by store.