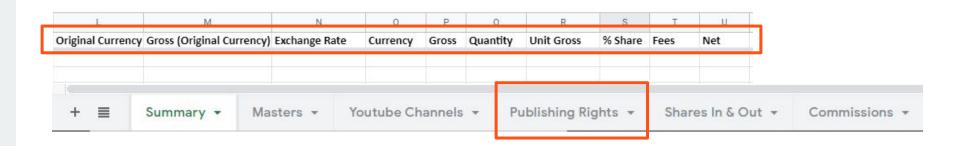

#### **PUBLISHING RIGHTS**

If you have your works registered with ONErpm, you find the details of the copyright payments on the tab of **Publishing Rights**. Terminology defined below.

- Song title: Track name
- Writers: Composers names
- **Performer**: Name of the artist that sings on the track
- Writer IPI: IPI number of the composer
- Custom ID: ID of the work registered
- **ISWC**: Composition code, when it had been registered
- ISRC: Track ISRC code
- Revenue Source: Platform paid
- Transaction Month: Day/Month in which the stream happened
- Accounted Date: Day in which the value was credited on ONErpm account
- Owned Share: % control of the material

#### **PUBLISHING RIGHTS**

If you have your works registered with ONErpm, you find the details of the copyright payments on this tab of **Publishing Rights**. Terminology defined below.

- Original Currency: Local currency received
- **Gross (Original Currency)**: Gross total received in local currency
- **Exchange Rate**: Exchange currency for transactions received in local currency
- **Currency:** Currency processed in your ONErpm account
- **Gross**: Quantity X Unit
- Quantity: Number of sales/streaming
- **Unit Gross**: Unitary value received from platforms
- **Share**: Percentage of what was received. "broken numbers" can be included in the report because of the automatization of the system, but it does not affect the received percentage.
- **Fees**: Possible fees charged by platforms
- Net: Exact amount transferred to your ONErpm account