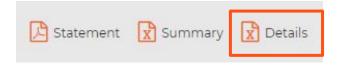

### HOW TO GENERATE REPORT

**Statement:** PDF format with a summary of all information

**Summary:** Excel report with a summary of general information of the report organized by **Title, Album/Channel, Artists, Product Type, Parent ID, ID, Sales Type, Quantity, Currency** and **Net** 

**Details:** Excel report with details per tab with all monthly information of the account.