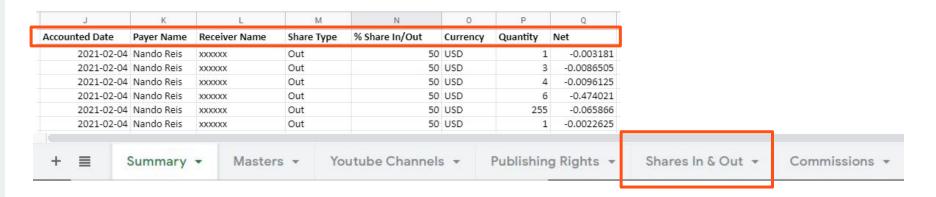

### SHARE INS & SHARE OUTS

In **Share In & Share Out,** information about shares In and Outs that you may be receiving / donating will be available. The information will be detailed by the topics below::

- **Title**: Name of the product of the transaction
- Artists: Name of artist related to the product of the transaction
- **Product Type**: Type of product distributed (track or album)
- ID: ISRC/Video ID
- Parent ID: UPC or channel code
- **Store:** Name of the store
- **Territory:** Territory where the stream happened
- **Sale Type**: Type of received sale (stream or sale)
- Transaction Month: Day/Month in which sale/stream happened

### SHARE INS & SHARE OUTS

In Share In & Share Out, information about shares In and Outs that you may be receiving / donating will be available. The information will be detailed by the topics below: (part 2):

- Accounted Date: Day in which value was credited to ONErpm account
- Owned Share: % control
- Original Currency: Local currency received by ONErpm
- Gross (Original Currency): Gross total received in local currency
- Exchange Rate: Exchange currency for transactions received in local currency
- **Currency**: Currency processed in your ONErpm account
- Gross: Total gross received by platform
- **Quantity**: Number of sales/streaming
- **Unit Gross**: Unit gross received by platforms
- **% Share**: Percentage of what was received. "Broken numbers" can be included in the report because of the automatization of the system, but it does not affect the received percentage.
- **Fees**: Possible fees charged by platforms
- **Net**: Exact amount transferred to your ONErpm account