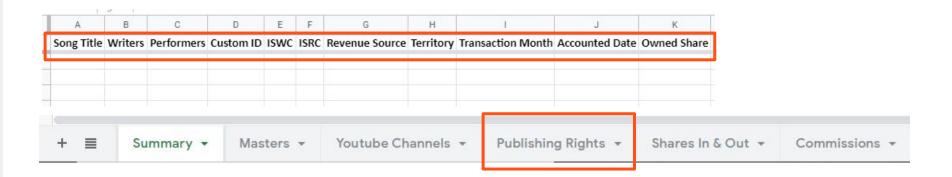

#### **PUBLISHING RIGHTS**

If you have your works registered with ONErpm, you find the details of the copyright payments on the tab of **Publishing Rights**. Terminology defined below.

- Song title: Track name
- Writers: Composers names
- **Performer**: Name of the artist that sings on the track
- Writer IPI: IPI number of the composer
- Custom ID: ID of the work registered
- **ISWC**: Composition code, when it had been registered
- ISRC: Track ISRC code
- Revenue Source: Platform paid
- Transaction Month: Day/Month in which the stream happened
- Accounted Date: Day in which the value was credited on ONErpm account
- Owned Share: % control of the material

#### **PUBLISHING RIGHTS**

If you have your works registered with ONErpm, you find the details of the copyright payments on this tab of **Publishing Rights**. Terminology defined below.

- Original Currency: Local currency received
- **Gross (Original Currency)**: Gross total received in local currency
- **Exchange Rate**: Exchange currency for transactions received in local currency
- **Currency:** Currency processed in your ONErpm account
- **Gross**: Quantity X Unit
- Quantity: Number of sales/streaming
- **Unit Gross**: Unitary value received from platforms
- **Share**: Percentage of what was received. "broken numbers" can be included in the report because of the automatization of the system, but it does not affect the received percentage.
- **Fees**: Possible fees charged by platforms
- Net: Exact amount transferred to your ONErpm account