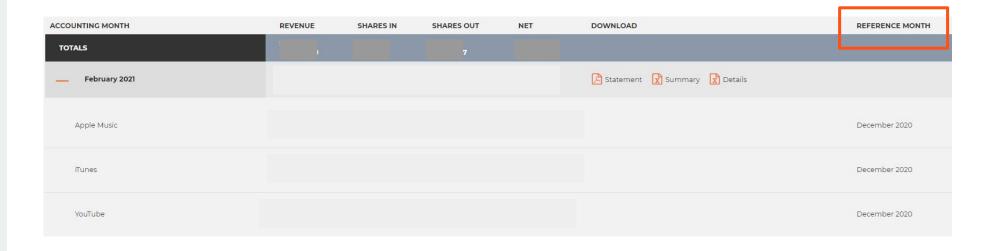

#### **Understand Your Report:**

Information on the column Reference Month shows which month the payment is related to. Highlighted above, for example, February shows values related to December for the stores listed. It is important to know that each store has a different schedule to make payments.