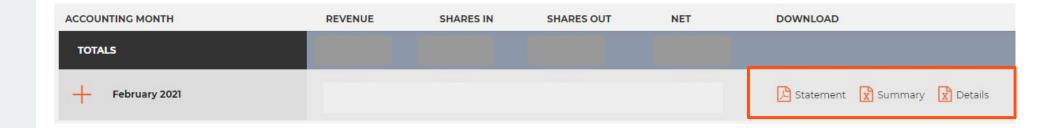

### HOW TO GENERATE REPORT

**Statement:** PDF format with a summary of all information

**Summary:** Excel report with a summary of general information of the report organized by **Title, Album/Channel, Artists, Product Type, Parent ID, ID, Sales Type, Quantity, Currency** and **Net** 

**Details:** Excel report with details per tab with all monthly information of the account.