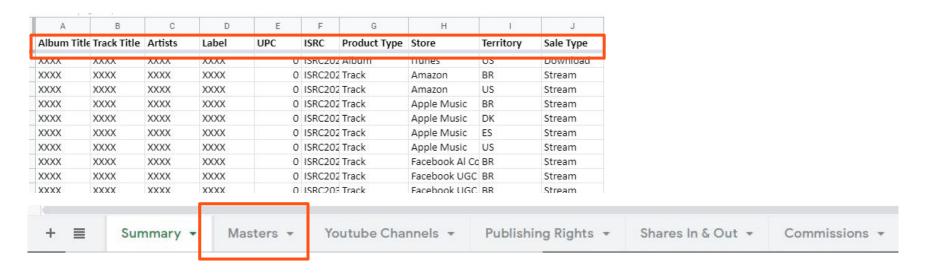

#### **MASTERS**

**Masters** bring detailed information of how much was received for each album / track.

• **Album Title**: Album name

• Track Title: Track name

• **Artist**: Album artist

• Label: Label

• **UPC**: Release barcode

• ISRC: Track ISRC code

Product Type: Type of product distributed (track or album)

• **Store**: Platform name (ex: Spotify, Apple Music etc)

• **Territory**: Specific territory (country) to where the plays is referred to

Sale Type: Type of sale made (stream or Download)