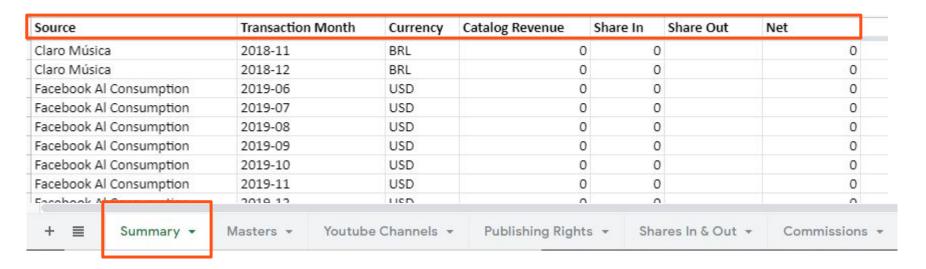

#### **SUMMARY**

**Summary** of the total amount that was paid to your account at ONErpm. Under this tab you will find the name of the platforms, month of the transaction, currencies, total received by the catalog, share in, share out and net value.

- **Source**: Revenue paid by the platforms where the music was distributed
- Transaction Month: Day / Month referring to when the sale / stream occurred
- **Currency**: Type of currency
- Catalog Revenue: Amount received before share in and share out
- Share In: Share in receivedShare out: Share out paid
- **Net:** Net amount processed in your ONErpm account