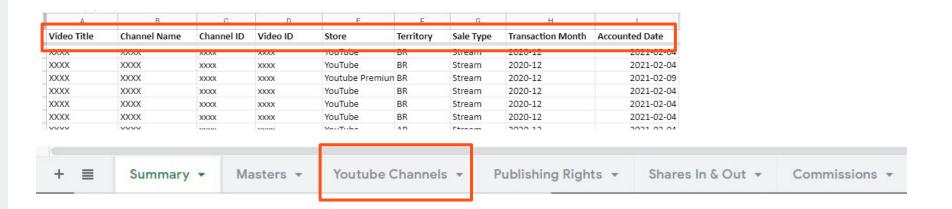

### YOUTUBE CHANNELS

If you have a channel on our network, payment information for videos will be available on the tab **YouTube Channels**. Terminology defined below.

- Video Title: Name of the video monetized
- Channel Name: Name of the channel monetized
- Channel ID: YouTube channel ID
- **Video ID**: Video code, the same found on YouTube
- **Territory**: Territory where the play took place
- Sale Type: Classification of the sale received,
- Transaction Month: Day/Month the sale/stream occurred
- Accounted Date: Day the amount was credited to the ONErpm account

#### YOUTUBE CHANNELS

If you have a channel on our network, payment information for videos will be available on the tab **YouTube Channels**. Terminology defined below. (part 2)

- Original Currency: Local currency received
- **Gross (Original Currency)**: Gross total received in local currency
- **Exchange Rate**: Exchange rate for transactions received in local currencies
- **Currency**: Currency processed in your ONErpm account
- **Gross**: Amount per unit
- Quantity: Number of sales/streaming
- **Unit Gross**: Amount received per from platforms
- **% Share**: Percentage received. Fraction numbers may appear because of system automation, but this does not influence the percentage received
- **Fees**: Possible fees charged by platforms
- **Net**: Exact amount transferred to ONErpm account