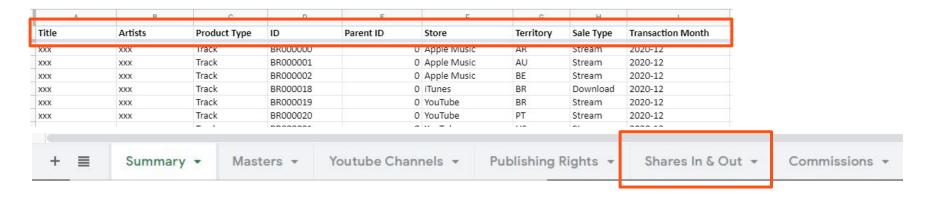

### SHARE INS & SHARE OUTS

In **Share In & Share Out,** information about shares In and Outs that you may be receiving / donating will be available. The information will be detailed by the topics below::

- **Title**: Name of the product of the transaction
- Artists: Name of artist related to the product of the transaction
- **Product Type**: Type of product distributed (track or album)
- ID: ISRC/Video ID
- Parent ID: UPC or channel code
- **Store:** Name of the store
- **Territory:** Territory where the stream happened
- **Sale Type**: Type of received sale (stream or sale)
- Transaction Month: Day/Month in which sale/stream happened

### SHARE INS & SHARE OUTS

In Share In & Share Out, information about shares In and Outs that you may be receiving / donating will be available. The information will be detailed by the topics below: (part 2):